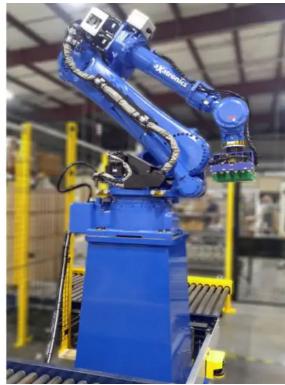

## Efficient and safe solution for automating stacking

The NAS robotic palletizer goes beyond other collaborative palletizer capability. This industrial-strength palletizer stacks directly onto pallets, conveyors or directly onto a stretch wrapper.

The Fast, Efficient & Easy-to-Operate Robotic Palletizer

## **FEATURES**

- Yaskawa Motoman Robot and Controller
- > End Of Arm Tooling (EOAT)
- Standalone Control System
- Fully enclosed guarding
- Stacking on Pallets, Conveyors or Directly onto a stretch wrapper available
- > Two Separate Lane Pick Points
- Electrical Requirements:480 VAC, 60 Hz, 3 phase.
- > Air Requirements: 80 psi clean dry air
- High resolution 10" color screen
  HMI panel. 24 VDC control voltage
- > PLC Controls: Allen Bradley