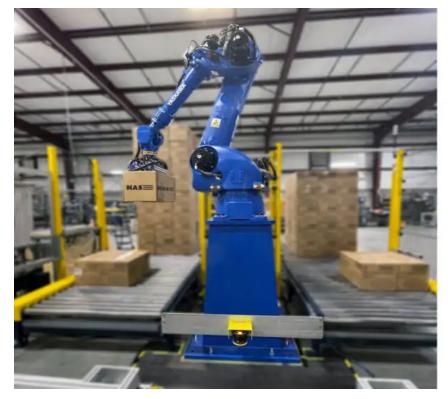

## Efficient and safe solution for automating stacking

The NAS robotic palletizer goes beyond other collaborative palletizer capability. This industrial-strength palletizer stacks directly onto pallets, conveyors or directly onto a stretch wrapper.

The Fast, Efficient & Easy-to-Operate Robotic Palletizer

## **FEATURES**

- Yaskawa Motoman Robot and Controller
- > End Of Arm Tooling (EOAT)
- Standalone Control System
- Fully enclosed guarding
- Stacking on Pallets, Conveyors or Directly onto a stretch wrapper available
- > Two Separate Lane Pick Points
- Electrical Requirements:480 VAC, 60 Hz, 3 phase.
- > Air Requirements: 80 psi clean dry air
- High resolution 10" color screen
  HMI panel. 24 VDC control voltage
- > PLC Controls: Allen Bradley